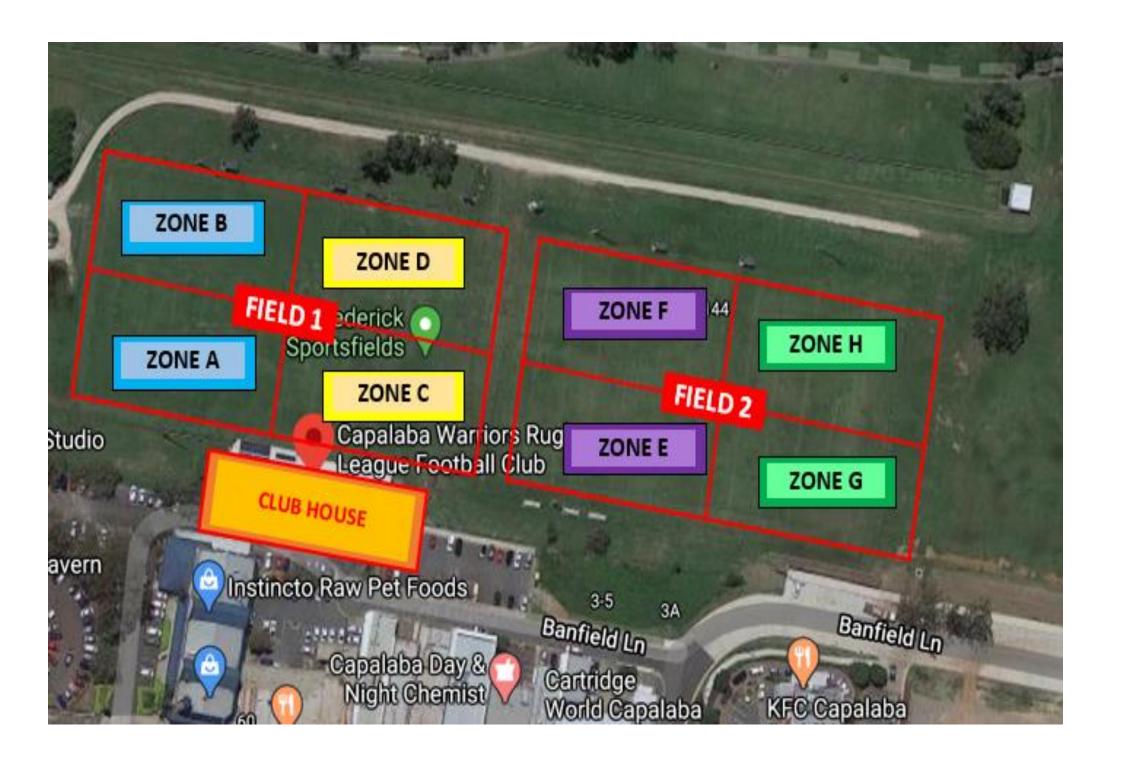

## **Capalaba Warrior's Training Zones and Times 2024**

## (Commencing from 05.02.2024 - subject to change at any time)

| TEAM              | MONDAY      | TUESDAY     | WEDNESDAY   | THURSDAY    | FRIDAY      | TRAINING ZONE                                      |
|-------------------|-------------|-------------|-------------|-------------|-------------|----------------------------------------------------|
| U6 Mixed          | 5:00-6:00pm |             |             |             |             | Field 1, Yellow Zone C (Mondays)                   |
| U7 Mixed          | 5:00-6:00pm |             | 5:00-6:00pm |             |             | Field 1, Yellow Zone C (Mondays & Wednesdays)      |
| U8 Mixed          | 5:00-6:00pm |             | 5:00-6:00pm |             |             | Field 1, Yellow Zone D (Mondays & Wednesdays)      |
| U9 Mixed          | 5:00-6:00pm |             | 5:00-6:00pm |             |             | Field 1, Yellow Zone D (Mondays & Wednesdays)      |
| U10 Mixed         | 5:00-6:00pm |             | 5:00-6:00pm |             |             | Field 1, Blue Zone A (Mondays & Wednesdays)        |
| U11 Mixed         | 5:00-6:00pm |             | 5:00-6:00pm |             |             | Field 2, Blue Zone B (Mondays & Wednesdays)        |
| U12 Mixed         | 5:00-6:00pm |             | 5:00-6:00pm |             |             | Field 2, Purple Zone F (Mondays & Wednesdays)      |
| U13 Male          | 5:00-6:00pm |             | 5:00-6:00pm |             |             | Field 2, Purple Zone E (Mondays & Wednesdays)      |
| U12-17 Female     |             | 5:00-6:00pm |             | 5:00-6:00pm |             | Field 1, Yellow Zones C & D (Tuesdays & Thursdays) |
| U14-15 Male       |             | 6:00-7:00pm |             | 6:00-7:00pm |             | Field 1, Blue Zones A & B (Tuesdays & Thursdays)   |
| U16-17 Male       |             | 5:30-7:00pm |             | 5:30-7:00pm |             | Field 2, Green Zones G & H (Tuesdays & Thursdays)  |
| U18-19 Men's      |             | 5:30-7:00pm |             | 5:30-7:00pm |             | Field 2, Purple Zones E & F (Tuesdays & Thursdays) |
| Open Women's      |             | 6:00-7:00pm |             | 6:00-7:00pm |             | Field 1, Yellow Zones C & D (Tuesdays & Thursdays) |
| Open Men's        |             |             | 6:00-7:30pm |             | 6:00-7:00pm | Field 1, Entire Field (Wednesdays & Fridays)       |
| Over 35 (Masters) |             | 6:00-7:00pm |             | 6:00-7:00pm |             | Field 1, Yellow Zones C & D (Tuesdays & Thursdays) |
| KEEP FREE         | KEEP FREE   |             | KEEP FREE   |             | KEEP FREE   | Field 2, Green Zones G & H (Mon, Wed & Fri)        |